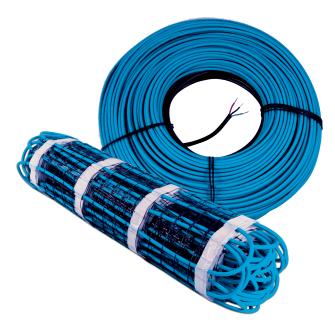

## Slab Heating

120V & 240V Heated Cable & Mat

## Features/Benefits

- 120V & 240V available
- Cable 6 watts per lineal ft.
- Mat 20 watts per sq ft.
- Energy-efficient twin conductor
- Multiple sizes of cable or mats available
- cCSAus approved
- Backed by WarmlyYours 10-year warranty

Slab heating is available in loose cable form for maximum flexibility or mats for quick and easy installation.