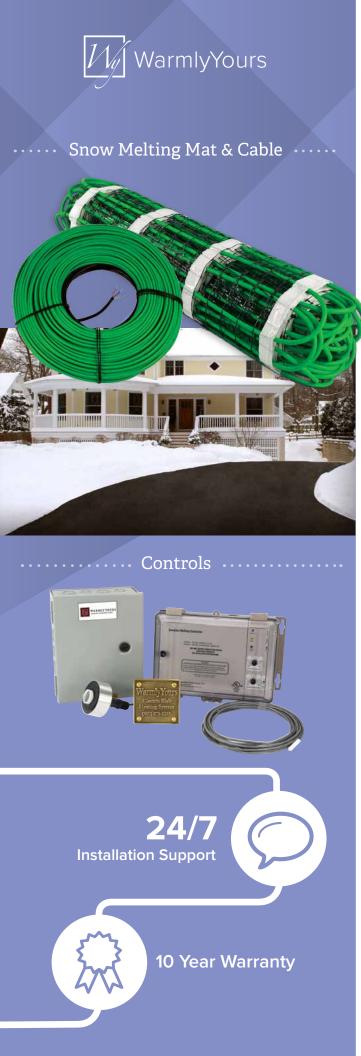

# Snow Melting -

Cables and Mat

Whether you are looking for a heated driveway, walkway, or patio, WarmlyYours has the snow melting solution for you. The electric snow melting systems available from WarmlyYours can help turn an ordinary project into something truly radiant. No more driveways to shovel or plow. The paving material absorbs heat from the snow melting heating elements, melting the ice and snow while you relax. Another benefit is the safety for you, your family, and friends. You will have peace of mind in knowing you don't need to worry about anyone slipping on snowy or icy walkways

### Snow Melting Mats:

- Great for fast and easy installations
- Delivers 50 watts per sq. ft.
- Available in 2' or 3' widths, with lengths ranging from 5' to 50'
- Voltages available: 120 V and 240 V

# Snow Melting Cables:

- Economical option, great for curved shapes
- 12 watts per lineal foot
- Available in lengths ranging from 43' to 502'
- $\bullet$  Voltages available: 120 V, 240 V, 208 V, and 277 V

# **Snow Melting Controls:**

Check out the entire line of snow melting controls from WarmlyYours www.warmlyyours.com/snow-melting/controls.