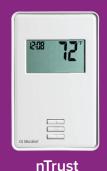

TempZone Flex (Twin Conductor)

#### Controls







nSpire Touch







24/7
Installation Support





# TempZone<sup>TM</sup>

- Energy Efficient; converting 100% of the energy -Warms a master bath for less than 16 cents-a-day or a large family room for less than 65 cents-a-day
- 25-Year No Nonsense™ Warranty covers ALL Parts and labor
- Twin conductor for ease of installation
- Circuit Check available to ensure fault free installation

TempZone<sup>™</sup> Flex technology for full coverage and ideal in-field flexibility. The twin conductor serpentine loop design, evenly spaced at 3", delivers more heating capacity and faster floor warm-ups than most competitive systems. Less than 1/8" thick, it installs easily under tile, stone, hardwood and marble flooring.

## The WarmlyYours Advantage

- Nearly 20 years in the radiant heating business
- 99.4% of our cus