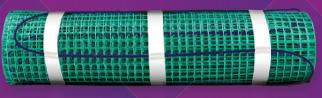

# TempZone<sup>TM</sup>

- Energy Efficient; converting 100% of the energy -Warms a master bath for less than 16 cents-a-day or a large family room for less than 65 cents-a-day
- 25-Year No Nonsense™ Warranty covers ALL Parts and labor
- Twin conductor for ease of installation
- Circuit Check available to ensure fault free installation

TempZone<sup>™</sup> Flex technology for full coverage and ideal in-field flexibility. The twin conductor serpentine loop design, evenly spaced at 3", delivers more heating capacity and faster floor warm-ups than most competitive systems. Less than 1/8" thick, it installs easily under tile, stone, hardwood and marble flooring.