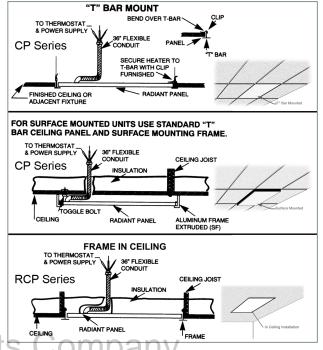

#### **CONSTRUCTION:**

Radiant Ceiling Panels shall be made of highest quality steel casing. Front panel shall be painted with textured powder coated finish. Electric Resistance graphite element is fixed between dielectric material and insulation. Two inches of insulation is compressed to one inch by back panel to minimize upward heat loss and radiant efficiency. Radiant panels shall have 36" pre-wired flexible cable for easy installation and wiring connections.

#### **INSTALLATION:**

CP Series shall be designated as 2x2 or 2x4 size. All panels are 1" thick. The size shall be nominal dimension to be manufactured to fit drop ceiling systems. Standard units will fit regular "T" Bar frame. For tegular or trim line or other frame sizes, special construction is required. RCP Series shall be used in recess mounting applications. RCP Series shall be 2" less in width to recess between nominal 24" center ceiling joists. RCP Series shall be complete with recess frame for finished construction.

#### **ACCESSORIES:**

Surface mounting frames shall be optional for surface mounting the CP Series.