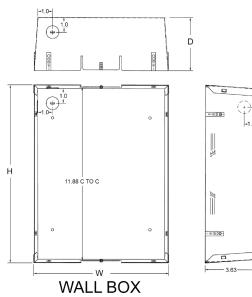

305 Series heater shall have standard built-in tamper resistant thermostat and disconnect switch accessible through front grill assembly.

These heaters are designed for recessed or surface mount installation. These heaters may be wall mounted or ceiling mounted. Minimum clearance from heater to adjacent wall or floor is 6 inches. These heaters must be installed with wall box model number 30WB. Listed for wall or ceiling installation.

| Model & Part                 | Width | Height | Depth |  |  |
|------------------------------|-------|--------|-------|--|--|
| Model & Falt                 | "W"   | "H"    | "D"   |  |  |
| All Dimensions are in Inches |       |        |       |  |  |
| Wall Box                     | 9.190 | 12.130 | 3.625 |  |  |
| 305 Grill                    | 9.910 | 13.072 | 1.094 |  |  |
| Warker Products Company      |       |        |       |  |  |