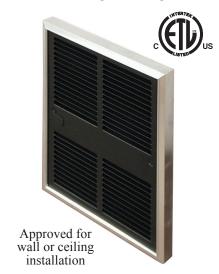

## TYPICAL SPECIFICATION:

Furnish and install electric forced air heaters Series 305 where specified. The heater shall be constructed of 18 gauge steel front grill with rigid aluminum extruded frame for architectural grade assembly. The rough- in dimensions are 9-1/4" wide x 12-1/8" high x 3-5/8" deep. Finish shall be a durable powder coated paint with bankers bronze color.

305 Series heater shall have standard built-in tamper resistant thermostat and disconnect switch accessible through front grill assembly.

These heaters are designed for recessed or surface mount installation. These heaters may be wall mounted or ceiling mounted. Minimum clearance from heater to adjacent wall or floor is 6 inches. These heaters must be installed with wall box model number 30WB. Listed for wall or ceiling installation.

## **FEATURES:**

- Wattage selectable at time of installation.
- Models shipped wired to highest wattage.
- Approved for horizontal mounting right or left discharge.
- Fan purge circuit.
- Disconnect switch.
- Drywall depth embossments on back can.
- 18 Gauge powder coated steel & extruded Aluminum front.
- Manual reset thermal limit.
- Steel block fin element.
- Propeller style fan blade: 1060 RPM motor; 100 CFM.
- Weight 6 lbs.