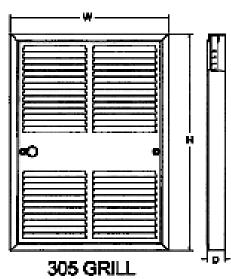

| Model & Part                 | Width | Height | Depth |  |  |
|------------------------------|-------|--------|-------|--|--|
| Model & Falt                 | "W"   | "H"    | "D"   |  |  |
| All Dimensions are in Inches |       |        |       |  |  |
| Wall Box                     | 9.190 | 12.130 | 3.625 |  |  |
| 305 Grill                    | 9.910 | 13.072 | 1.094 |  |  |
| Warker Products Company      |       |        |       |  |  |