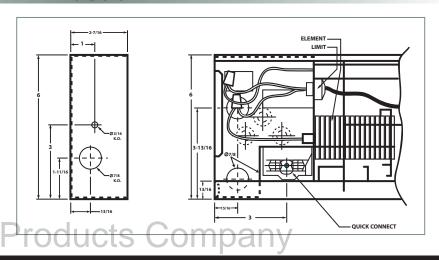

- Available in white or ivory with aluminum rod heating element and aluminum fins (steel rod with suffix "B").
- Powder coated 22ga. steel front with 20 ga. junction boxes located on each end of the heater junction boxes contain quick connect cable clamps and 6" ground lead wires.
- Over-temperature thermal limit extends entire length of heated area.
- A full length wireway provided along the back of the heater.
  -optional wireway covers are available
- Heater can be mounted to the wall by using the key hole knockouts every 4" at the back of the heater.
- Optional built-in thermostats install in the junction box covers.
- HEIGHT 6" DEPTH 2 1/2"

## **Dimensions**

| LENGTH | WEIGHT LBS |  |
|--------|------------|--|
| 24     | 10         |  |
| 28     | 11         |  |
| 36     | 11.5       |  |
| 40     | 13         |  |
| 48     | 14         |  |
| 60     | 16         |  |
| 72     | 19         |  |
| 84     | 22         |  |
| 96     | 25         |  |
| 120    | 31         |  |