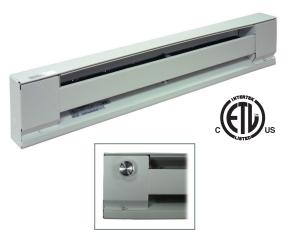

## 2900C Series Electric Baseboard - Heavy Duty Commercial Convection Heater

- Available in bankers bronze with stainless steel rod heating element and aluminum fins.
- Powder coated 22ga. steel front with 20 ga. junction boxes located on each end of the heater junction boxes contain quick connect cable clamps and 6" ground lead wires.
- Over-temperature thermal limit extends entire length of heated area.
- A full length wireway and cover provided along the back of the heater.
- Heater can be mounted to the wall by using the key hole knockouts every 4" at the back of the heater.
- Optional built-in thermostats install in the junction box covers.
- HEIGHT 6" DEPTH 2 1/2"