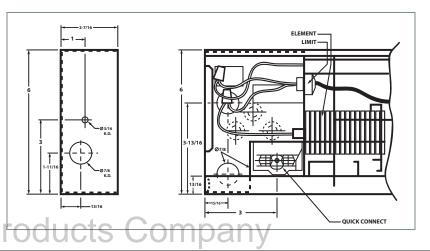

## 2900C Series Electric Baseboard - Heavy Duty Commercial Convection Heater

- Available in bankers bronze with stainless steel rod heating element and aluminum fins.
- Powder coated 22ga. steel front with 20 ga. junction boxes located on each end of the heater junction boxes contain quick connect cable clamps and 6" ground lead wires.
- Over-temperature thermal limit extends entire length of heated area.
- A full length wireway and cover provided along the back of the heater.
- Heater can be mounted to the wall by using the key hole knockouts every 4" at the back of the heater.
- Optional built-in thermostats install in the junction box covers.
- HEIGHT 6" DEPTH 2 1/2"

## Dimensions

| LENGTH | WEIGHT LBS |  |  |
|--------|------------|--|--|
| 24     | 10         |  |  |
| 28     | 11         |  |  |
| 36     | 11.5       |  |  |
| 40     | 13         |  |  |
| 48     | 14         |  |  |
| 60     | 16         |  |  |
| 72     | 19         |  |  |
| 84     | 22         |  |  |
| 96     | 25         |  |  |
| 120    | 31         |  |  |