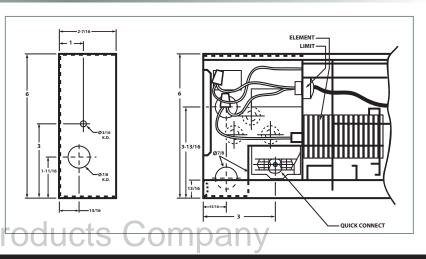

## 2900A Series Aluminum Element Baseboard Heater

- Available in white or ivory with aluminum rod heating element and aluminum fins.
- Powder coated 22ga. steel front with 20 ga. junction boxes located on each end of the heater junction boxes contain quick connect cable clamps and 6" ground lead wires.
- Over-temperature thermal limit extends entire length of heated area.
- A full length wireway provided along the back of the heater.
  -optional wireway covers are available
- Heater can be mounted to the wall by using the key hole knockouts every 4" at the back of the heater.
- Optional built-in thermostats install in the junction box covers.
- HEIGHT 6" DEPTH 2 1/2"
- FOR HIGH ALTITUDE MODELS ADD HA SUFFIX

## **Dimensions**

| LENGTH | WEIGHT LBS |  |  |
|--------|------------|--|--|
| 24     | 8          |  |  |
| 28     | 8.5        |  |  |
| 36     | 9          |  |  |
| 40     | 10         |  |  |
| 48     | 11         |  |  |
| 60     | 13         |  |  |
| 72     | 15         |  |  |
| 84     | 18         |  |  |
| 96     | 20         |  |  |
| 120    | 25         |  |  |