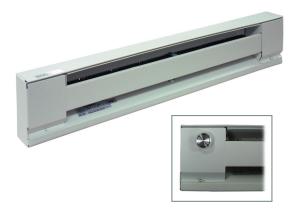

## 2900A Series Aluminum Element Baseboard Heater

- Available in white or ivory with aluminum rod heating element and aluminum fins.
- Powder coated 22ga. steel front with 20 ga. junction boxes located on each end of the heater junction boxes contain quick connect cable clamps and 6" ground lead wires.
- Over-temperature thermal limit extends entire length of heated area.
- A full length wireway provided along the back of the heater.
  -optional wireway covers are available
- Heater can be mounted to the wall by using the key hole knockouts every 4" at the back of the heater.
- Optional built-in thermostats install in the junction box covers.
- HEIGHT 6" DEPTH 2 1/2"
- FOR HIGH ALTITUDE MODELS ADD HA SUFFIX