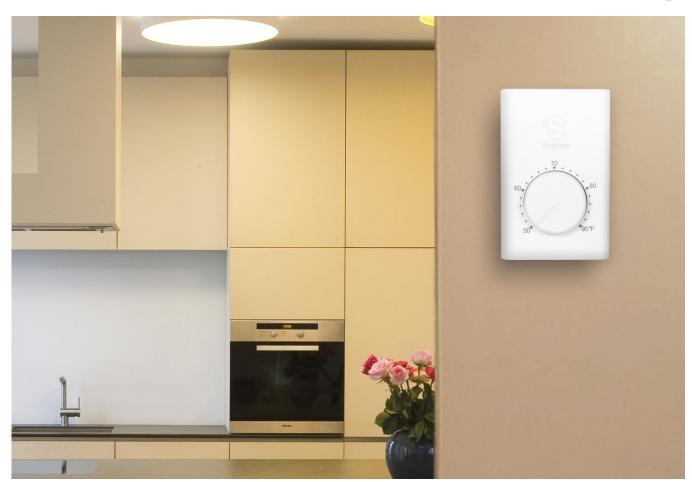

# **SWT** MECHANICAL THERMOSTAT – LINE VOLTAGE

#### COLOR

• white

#### **FINISH**

• molded plastic

## CONTROL

- two-wire connection (single pole model) or four-wire connection (double pole model)
- temperature in degrees Fahrenheit
- off position (double pole model)

## TEMPERATURE RANGE

• 50 to 90 °F

 $\mathsf{Dimensions:}\,2\,29/32$  in. wide, 4 37/64 in. high and 1 9/64 in. deep