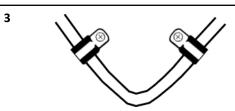

#### Height:

Heater should extend high enough up the roof to extend over the heated part of the building.

Use weather proof caulk under each clip and screw head. Form drip loop at roof edge using two clips. The drip loop should drop over edge and extend into gutter.