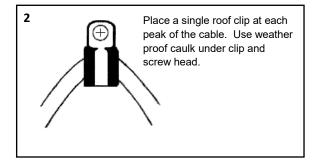

#### Height:

Heater should extend high enough up the roof to extend over the heated part of the building.

Use weather proof caulk under each clip and screw head. Form drip loop at roof edge using two clips. The drip loop should drop over edge and extend into gutter.