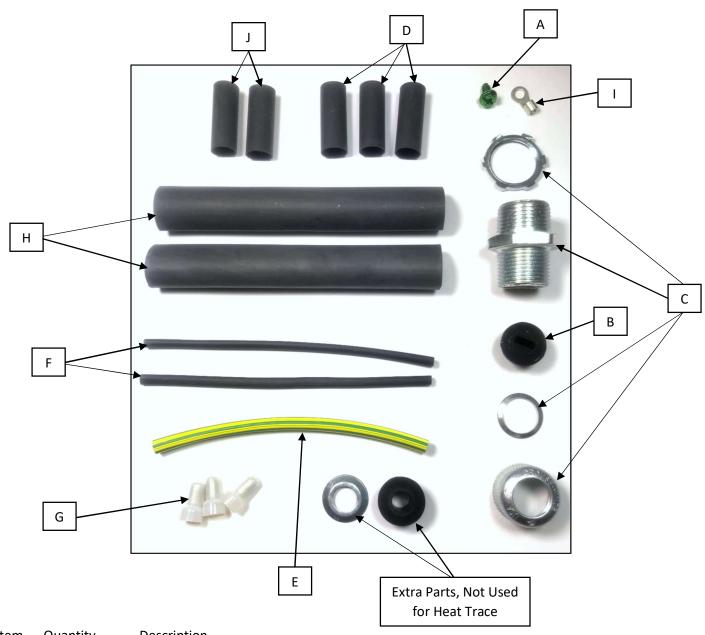

## 1548-40R6P Power Connection Kit with 2 End Seals – Kit Contents

| Item | Quantity | Description                                                           |
|------|----------|-----------------------------------------------------------------------|
| Α    | 1        | Ground Screw                                                          |
| В    | 1        | Heat Trace Grommet                                                    |
| С    | 1        | Sealing Fitting: Connector Body, Connector Cap, Gland Washer, Locknut |
| D    | 3        | Shrink Sleeve, 1/2" x 1-1/2": 1 required, 2 spares included           |
| E    | 1        | Yellow/Green Shrink Sleeve                                            |
| F    | 2        | Shrink Sleeve, 1/8" x 5-1/2"                                          |
| G    | 3        | Crimp Connectors                                                      |
| Н    | 2        | Shrink Sleeve, 3/4" x 6": Component for End Seal Connection           |
| 1    | 1        | Ring Terminal                                                         |
| J    | 2        | Shrink Sleeve, 1/2" x 1-1/2": Component for End Seal Connection       |