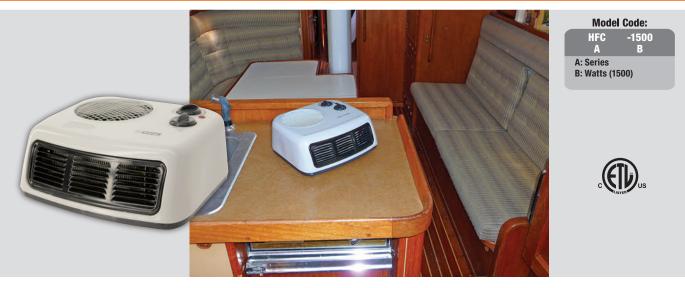

## Portable Heater HFC-1500

- Squirrel Cage Blower
- C-Frame Motor
- Open-Coil Element
- Automatic thermostat
- Secondary unit protection: one shot fuse
- Two heat settings: 750/1500 Watts
- Low temperature thermostat setting Metal case & grille, powder-coated finish
- 8 foot, 3-conductor grounded power cord
- Standard color: two-tone light gray / dark gray grille
- Fan-only setting Manual reset limit

## The HFC-1500 Portable Heater

**This small, quiet desktop portable is intended for use in the RV and marine environment for quick heating and freeze protection.** A 750 Watt setting, along with a low temperature thermostat setting, allows this portable to be used for freeze protection. The 1500 Watt setting allows it to be a comfort heater. An 8 ft. grounded cord makes it convenient to reach distant power outlets.