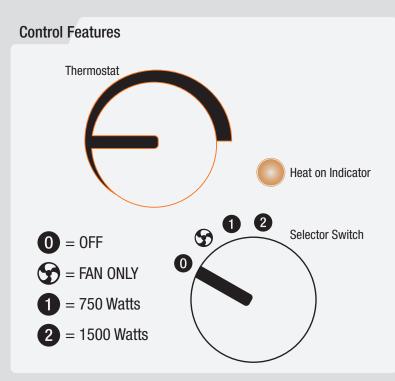

## Portable Heater HFC-1500

- Squirrel Cage Blower
- C-Frame Motor
- Open-Coil Element
- Automatic thermostat
- Secondary unit protection: one shot fuse
- Two heat settings: 750/1500 Watts
- Low temperature thermostat setting Metal case & grille, powder-coated finish
- 8 foot, 3-conductor grounded power cord
- Standard color: two-tone light gray / dark gray grille
- Fan-only setting Manual reset limit

## The HFC-1500 Portable Heater

**This small, quiet desktop portable is intended for use in the RV and marine environment for quick heating and freeze protection.** A 750 Watt setting, along with a low temperature thermostat setting, allows this portable to be used for freeze protection. The 1500 Watt setting allows it to be a comfort heater. An 8 ft. grounded cord makes it convenient to reach distant power outlets.