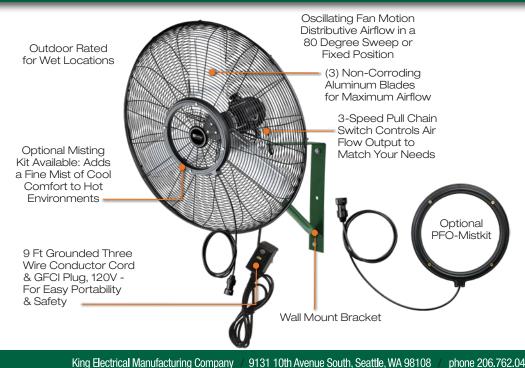

# High Velocity Outdoor Rated Air Circulator WFO Series

## The King High Velocity Commercial Air Circulator

King Commercial High Velocity Outdoor Rated Oscillating Air Circulators are a powerful commercial-grade solution for cooling workshops, warehouses, factories, gyms and more. This oscillating fan motion distributes airflow in a 80 degree sweeping motion or from a fixed position. The waterproof, totally enclosed motor is outdoor rated for wet locations and offers 3-speeds. Featuring 3 aerodynamically balanced aluminum blades for even, steady airflow and to provide maximum air and motor efficiency. The scratch resistant King green finish looks sharp and is easy to clean. Wall Mounted to direct the air flow where you need it most.

## **Ordering Information**

| _             |                |              |                                                           |      |            |
|---------------|----------------|--------------|-----------------------------------------------------------|------|------------|
| STOCK<br>CODE | UPC<br>#093319 | MODEL NUMBER | DESCRIPTION                                               | CFM  | WT. (lbs.) |
| А             | 33154          | WF0-24       | 24" Outdoor Rated Oscillating Wall Mounted Air Circulator | 7435 | 67.2       |
| А             | 33155          | WF0-30       | 30" Outdoor Rated Oscillating Wall Mounted Air Circulator | 7204 | 73.3       |
| Δ             | 33153          | PEO-MISTKIT  | Add-On Accessory For Ontional Misting Feature             |      |            |