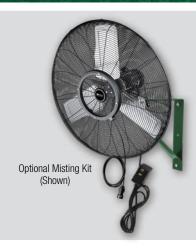

# High Velocity Outdoor Rated Air Circulator WFO Series

## The King High Velocity Commercial Air Circulator

King Commercial High Velocity Outdoor Rated Oscillating Air Circulators are a powerful commercial-grade solution for cooling workshops, warehouses, factories, gyms and more. This oscillating fan motion distributes airflow in a 80 degree sweeping motion or from a fixed position. The waterproof, totally enclosed motor is outdoor rated for wet locations and offers 3-speeds. Featuring 3 aerodynamically balanced aluminum blades for even, steady airflow and to provide maximum air and motor efficiency. The scratch resistant King green finish looks sharp and is easy to clean. Wall Mounted to direct the air flow where you need it most.