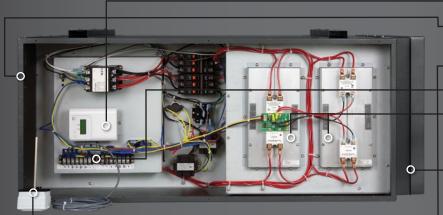

Energy Efficient ECM Motor with (5) Torque Taps

Available in 208/240V/480V -Single & Three Phase

Included Duct Sensor for Precise Set Points

Automatic Damper Control

Current Transformer Technology for Full Interlock with Exhaust Systems

Relay Logic Control Circuit Enabling Control of Other Make-Up Air Components (Damper, Exhaust Fans, Outside Thermostat & Humidistat, Etc).

Horizontal or Vertical Installation

**Compact Footprint** 

Replaceable Air Filter (1" or 2" Thick)

### Advanced Features for Ease of Use & Durability

- Proportional Thermostat For Fully Modulating Electric Heat

- Wide Range of Air of CFM, Temperature Rise & Static Pressure Configurations
- Included Duct Sensor For Precise Set Points
- Automatic Damper Control
- Relay Logic Control Circuit Enabling Control of Other Make Up Air Components (Damper, Exhaust Fans, Outside Thermostat & Humidistat, Etc).