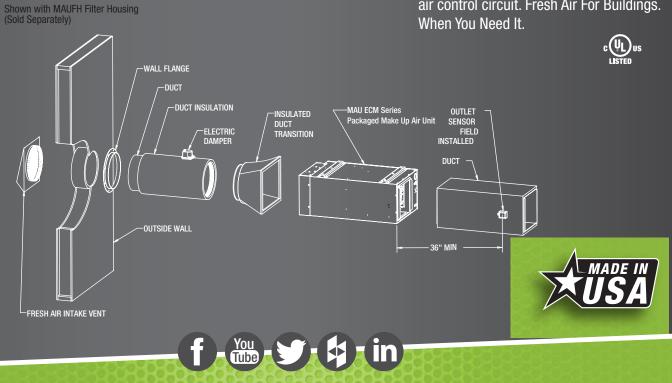

### **MAU ECM** Fresh Air Ventilation System

Packaged, All-In-One Make Up Air Solution

700-1770 CFM @ 0.2"

Proportional Thermostat For Fully Modulating Electric Heat

Wide Range of Air of CFM, Temperature Rise & Static Pressure Configurations

Energy Efficient ECM Motor with (5) Torque Taps

Available in 208/240V/480V -Single & Three Phase

Included Duct Sensor for Precise Set Points

Automatic Damper Control

Current Transformer Technology for Full Interlock with Exhaust Systems

Relay Logic Control Circuit Enabling Control of Other Make-Up Air Components (Damper, Exhaust Fans, Outside Thermostat & Humidistat, Etc).

Horizontal or Vertical Installation

**Compact Footprint** 

Replaceable Air Filter (1" or 2" Thick)