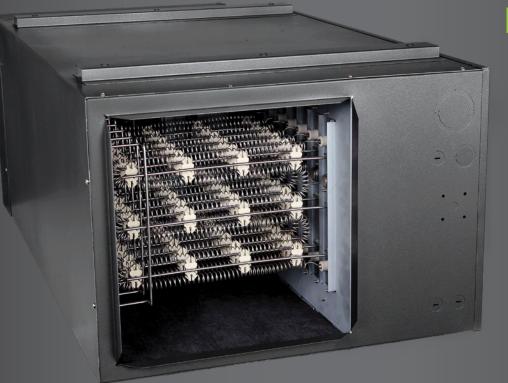

### **MAU ECM** Fresh Air Ventilation System

700-1770 CFM @ 0.2" 3.8kW to 34.5kW Models, 1-3 Phase For Maximum Fresh Air In Residential, **Commercial & Industrial** Spaces.

All-in-one packaged unit featuring fully modulating electric heat with a fresh air control circuit. Fresh Air For Buildings. When You Need It.

### All-In-One Packaged Unit Featuring Fully Modulating Electric Heat with a Fresh Air Control Circuit.

# Fresh Air For Buildings. When You Need It.

Improves Indoor Air Quality