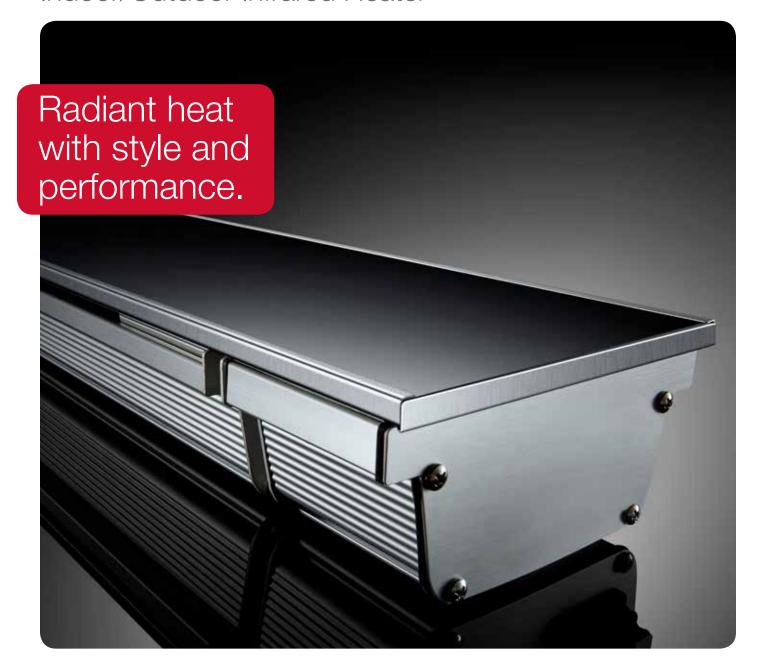

# **Electric Infrared Heater**

Indoor/Outdoor Infrared Heater

**DIR Series** 

The precision-engineered Ceramic Glass Infrared Heater provides premium performance that heats as beautifully as it looks. Schott Nextrema® ceramic tinted glass combines high-temperature, thermal shock and chemical resistance, excellent infrared transmission, non-porous surface and attractive design. And with full heating power available in under 8 seconds, you can go from cold to comfortable with a quick touch of the remote control.

# **Electric Infrared Heater**

# Indoor/Outdoor Infrared Heater

# DIR Series