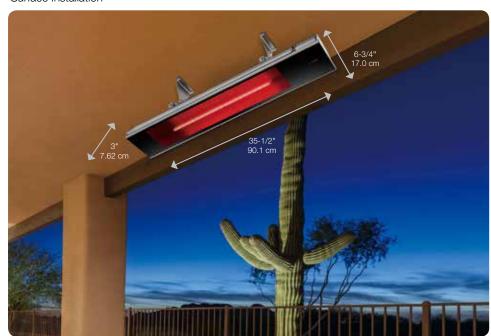

# **Outdoor heating area**

# Indoor heating area

2200W

approx 116.3 ft<sup>2</sup>

14.8 ft

11.5 ft

7.9 ft

Specifications, finishes and dimensions are subject to change. †Limited warranty. ©2019 Glen Dimplex Americas