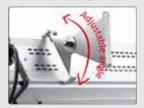

# **№ Dimplex**®

# **Electric Infrared Heater**

# Indoor/Outdoor Infrared Heater

# DIR Series





# **Outdoor heating area**



# Indoor heating area



# **Features**

### Schott Nextrema® Glass

Schott Nextrema® glass combines high-temperature, thermal shock and chemical resistance, excellent infrared transmission, non-porous surface and attractive design

#### **Instant Heat**

Ruby halogen bulb provides full power in under 8 seconds

#### Waterproof

IP65 rated for outdoor or indoor use

# **Corrosion Resistant**

Anodized aluminum casing provides long life

#### Durable

Up to 5,000 hours of running life

# **Installation Options**

Includes pivoting mounting bracket

# **Hardware Connection**

Designed for permanent installations on a dedicated circuit

### **Adjustable Angle**



# Remote control included

### **Automatic Shutoff**

Unit has safety mechanism that automatically shuts off power to the unit after 8 hours of operation

| Model #    | Description                   | Mounting                    | Watts | Volts | Warranty <sup>†</sup> | Product Dimensions (WxHxD) |                   |
|------------|-------------------------------|-----------------------------|-------|-------|-----------------------|----------------------------|-------------------|
|            |                               |                             |       |       |                       | Inches                     | cm                |
| DIR22A10GR | Infrared Ceramic Glass Heater | Wall, Surface Only          | 2200  | 240   | 1 yr.                 | 35-1/2 x 6-3/4 x 3         |