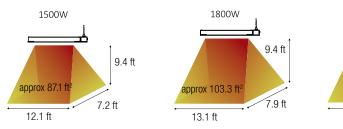

# **Outdoor heating area**

# Indoor heating area

2200W

approx 116.3 ft<sup>2</sup>

14.8 ft

11.5 ft

7.9 ft

Specifications, finishes and dimensions are subject to change. †Limited warranty. ©2019 Glen Dimplex Americas