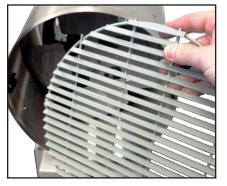

#### Step 1

Remove front grille by removing two sheet metal screws on left and right side of case.

#### Step 5

Replace front grille and secure using screws on both sides.