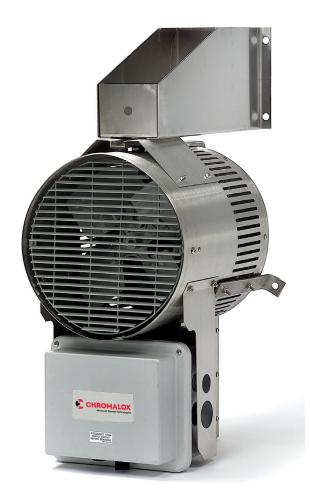

# USB Universal Swivel Bracket for Model HD3D Unit Heaters

PF929 161-306451-001 May 2015

# **USB Universal Swivel Bracket for HD3D Unit Heaters**