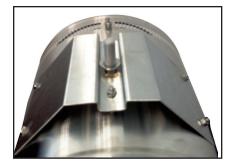

## Step 6 – Using Bracket for Wall Mounting

Place 1 x 5/8 SST Flat Washer on threaded stud.

There are two mounting holes located on the bracket, which allow for either wall or ceiling mounting. See diagram on page 1 for correct mounting hole configuration.

Place remaining 1 x 5/8 SST Flat Washer on threaded stud and secure using 5/8-18 SST Jam Nut.