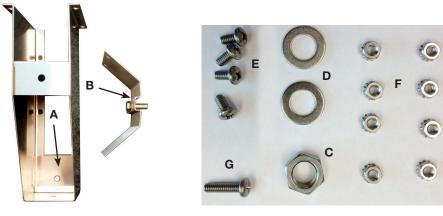

#### **Package Contents**

- A. Universal Bracket
- B. Bracket Adapter
- C. (1) 5/8-18 SST Jam Nut
- **D.** (2) 1" SST Flat Washer
- E. (4) 1/4-20 x 1/2" Machine Screw
- F. (8) 1/4-20 SST Nut
- G. (1) 1/4-20 x 1" Machine Screw