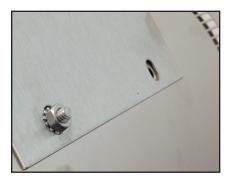

#### Step 2

- Install 1/4-20 x 1" Machine Screw (G) in front hole by pushing up through case.
- 2. Secure with 2 x 1/4-20 SST Nuts (F)