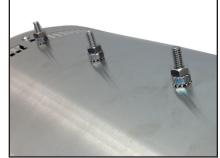

#### Step 4

Using 4 x 1/4-20 x 1/2" Machine Screws and 4 x 1/4-20 SST Nuts, secure both sides of adapter bracket to case.

#### Step 3

- 1. Install Bracket Adapter (B) on top of case using the two threaded posts toward the front.
- 2. Secure with 2x1/4-20 SST Nuts (F)