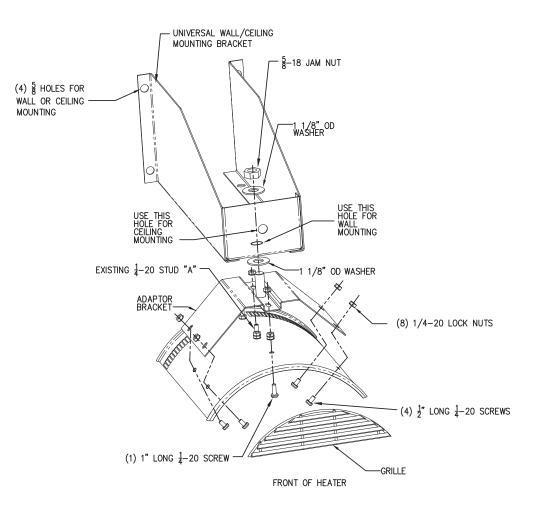

## **USB Bracket Exploded View**

## Step 6 – Using Bracket for Wall Mounting

Place 1 x 5/8 SST Flat Washer on threaded stud.

There are two mounting holes located on the bracket, which allow for either wall or ceiling mounting. See diagram on page 1 for correct mounting hole configuration.

Place remaining 1 x 5/8 SST Flat Washer on threaded stud and secure using 5/8-18 SST Jam Nut.